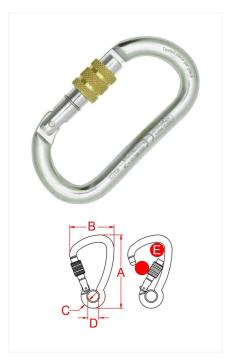

## STEEL CARABINER | SCREW SLEEVE

Oval carbon steel carabiner with a circular section which makes it recommended for use with mobile devices (pulleys, blockers, fall arresters...).

Equipped with screw sleeve which makes it also suitable for professional applications.

Keylock system that prevents any accidental entanglement in rope or anchor point.

High quality product completely developed and produced in Italy.

Tested piece by piece.

## **ITEM CODES**

| Item        | Standards       | Material     | 1       | Colour   | <b>∢</b> ▶(kN) | <b>♦</b> (kN) | <b>(</b> kN) | <b>(</b> g) | Shape | A (mm) | B (mm) | C (mm) | D (mm) | E (mm) | Sleeve | Features |
|-------------|-----------------|--------------|---------|----------|----------------|---------------|--------------|-------------|-------|--------|--------|--------|--------|--------|--------|----------|
| 430LD011PKK | EN 362/B<br>EAC | Carbon steel | Keylock | Polished | 24             | 7             | 6            | 176         | Oval  | 106.5  | 54     | 11     | /      | 16     | Screw  | /        |